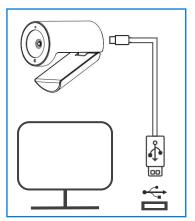

# Connection

1. Connect your computer to the webcam via the included USB Type-C cable (1.5m).

- 2. Plus and play, no need to install any driver, supports the standard UVC protocol.
- 3. The LED will light up when the app is using the webcam.