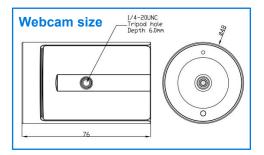

# Size & Weight

Webcam Size: 76mm×φ48mm

Package Size: 114.5mm×87mm×85mm

Net Weight: 0.13kg

Gross Weight: 0.3kg