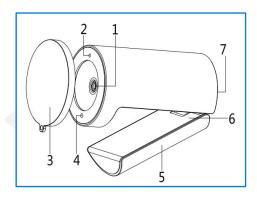

# **Explanation**

- 1. High quality glass lens 2. LED light
- 3. Privacy lens cover
- 5. Clip mount
- 7. USB Type-C port

- 4. Microphone
- 6. Spindle