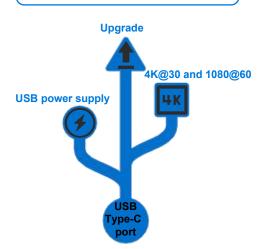

# **USB Type-C Port**

A USB Type-C cable provides video output, camera control, power supply, and program upgrade.

## Video Format

Output both MJPG and YUY2 two compression video, capable of supporting 3840\*2160@30 and 1920\*1080@60.

Supports Windows, MAC OS, Android, Chrome and Linux operating systems.