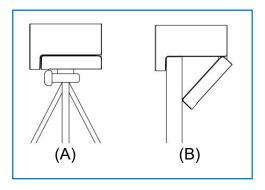

## **Installation Mode**

- (A) The webcam is fixed on the tripod(not Provided).
- (B) The webcam is fixed to the top of the display.