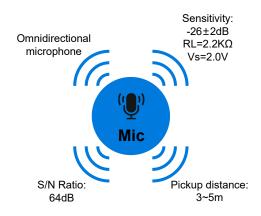

## **Mic Parameters**

Built-in high-quality microphone, clear and comfortable sound pickup.